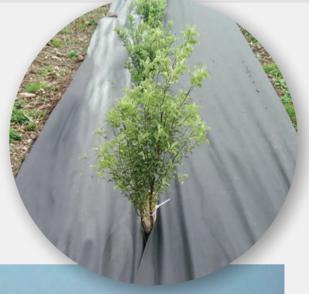

## The effective, environmentally friendly solution for weed control.

- Reduces weed growth eliminating the need for chemical pesticides and helps maintain a clean growing environment
- Excellent air and liquid permeability allows passage of nutrients encouraging plants to thrive
- High strength and durability provides increased resistance to tearing and puncturing

Available in both 50 and 70g/m<sup>2</sup>, this strong, durable fabric can be used in both agricultural and landscaping locations:

- 50g/m<sup>2</sup> Suitable for commercial landscaping and in gardens under soil or mulch, gravel and footpaths, patios, paving and decking.
- 70g/m<sup>2</sup> Preferred where increased durability is required by landscaping contractors and fresh produce growers, in glasshouses, nurseries and more heavily trafficked areas such as vineyards and orchards.