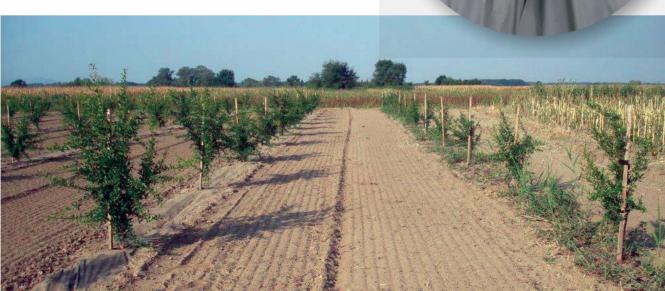

## The effective, environmentally friendly solution for weed control.

- Reduces weed growth eliminating the need for chemical pesticides and helps maintain a clean growing environment
- Excellent air and liquid permeability allows passage of nutrients encouraging plants to thrive
- High strength and durability provides increased resistance to tearing and puncturing

Available in both 50 and 70g/m<sup>2</sup>, this strong, durable fabric can be used in both agricultural and landscaping locations:

- 50g/m<sup>2</sup> Suitable for commercial landscaping and in gardens under soil or mulch, gravel and footpaths, patios, paving and decking.
- 70g/m<sup>2</sup> Preferred where increased durability is required by landscaping contractors and fresh produce growers, in glasshouses, nurseries and more heavily trafficked areas such as vineyards and orchards.