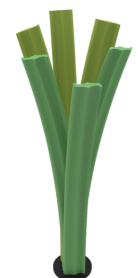

# **ODLG** ENDURANCE

**DLG® Endurance** is a monofilament yarn designed specifically for heavy duty sports surfaces such as five-a-side, Rugby 7's etc.

This distinct monofilament shape provides a strong and durable yarn with increased resilience, which ensures that sports surfaces can withstand fast pace and sometimes rough play.

#### **ADVANTAGES**

- Outstanding durability
- Superior resilience
- Excellent softness
- Enhanced surface life expectancy
- Perfect for intensively used surfaces