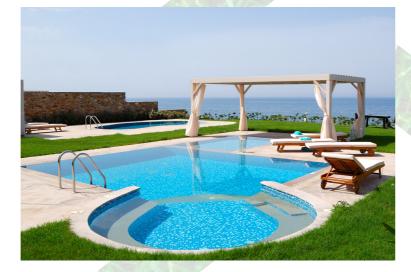

Gardens, rooftops, in parks, on traffic medians, roundabouts, racing circuits, company logos, runway surrounds, shop floors and display areas, in restaurants, on hotel balconies, boats, walkways, in areas with high foot traffic, at music and other outdoor events, all kinds of festivals and fairgrounds, in marguees, outside caravan doors, under tents, in car boots, on building facades, swimming pool surrounds, in gyms and fitness centres, indoor arenas, dog kennels, dog shows, in aviaries, chicken runs, business and commercial buildings, landfill covers, at kindergartens, in school playgrounds, public playgrounds, safety areas, and ski resorts.

Beautifully landscaped synthetic turf is the perfect alternative to natural grass, especially in places where grass can't grow or be effectively maintained.