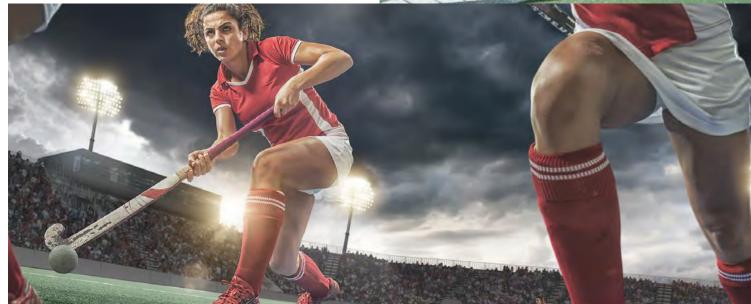

### **HOCKFY**

DLG®Agility yarns are exceptionally strong, remaining flat and consistent to improve predictability, - allowing players to perform to the best of their ability.

DLG®Agility provides hockey pitches with a nondirectional surface, which has improved ball-to-surface interaction and increased pace.