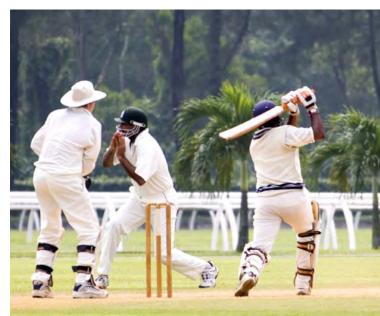

### **FOOTBALL**

Suitable for use in elite and grassroot football pitches, DLG®Stadium, DLG®StadiumFX, and DLG®Endurance provide surfaces with outstanding resilience. This results in consistent and unparalleled ball roll and enhanced durability, performance, and longevity - where softness is an added benefit.

### AMERICAN FOOTBALL

American football is a hard-hitting and tough game, where durability is critical, which is why our DLG®StadiumFX and DLG®Stadium yarns have been designed to last.

DLG®StadiumFX and DLG®Stadium enhance player performance, durability, and safety for high-impact sports - providing surfaces with optimal traction while enhancing player comfort.

### **RUGBY**

Suitable for use in top-level rugby pitches, stadiums, and academies. DLG®Endurance provides rugby surfaces with superior durability, resilience, and skinfriendliness.

This yarn ensures that the performance characteristics are consistent over the whole playing field, allowing players to focus on their technique and play to the best of their ability without worrying about the surface conditions.