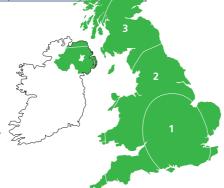

| Identification  | Product                                                   | Manufacturer     | Website          |
|-----------------|-----------------------------------------------------------|------------------|------------------|
| FNS 170         | Roof TX <sup>®</sup> Maxi Conseal                         | Don & Low Ltd    | www.donlow.co.uk |
| Batten<br>gauge | Declared wind uplift resistance, PD (Pa) (taped overlaps) | Zone suitability | Wind zone map    |
| ≤345mm          | >1,600                                                    | 1 to 5           | 5                |
| ≤250mm          | >1,600                                                    | 1 to 5           | 7 40             |
| ≤100mm          | >1,600                                                    | 1 to 5           |                  |
|                 |                                                           |                  |                  |

**NOTE 1**: In the table above, green indicates that the zone is suitable and light grey indicates that it is not suitable.

**NOTE 2:** Zone suitability applies only for underlays in applications where a well-sealed ceiling is present, ridge height is not greater than 15m, roof pitch is between 12.5° and 70°, site altitude is not greater than 100m,

and no significant site topography is present. Other applications might require underlays with greater wind uplift resistance and it is advisable to seek professional advice.

**NOTE 3:** Zones 3 and 4 apply to Northern Ireland.