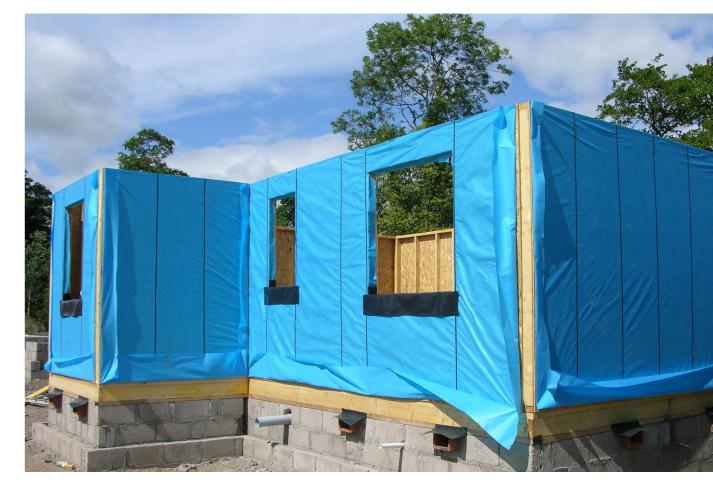

## Vapour permeable Breather Membrane and Housewrap

- · Excellent breathability minimises condensation risk
- Stabilised against UV degradation
- Allows protection of timber and light gauge steel frames, SIPS and CLT Panels from wind driven rain, snow and dust during construction, together with the controlled release of vapour from the structure
- Fabric Weight 100g/m<sup>2</sup>

## Installation

Frameshield should be fixed to frames using Austentic stainless steel nails or staples at centres not exceeding 500mm. Where the material is to be lapped, these should be as below:

- Vertical Laps not less than 150mm
- Horizontal Laps not less than 100mm

Ensure integrity of Frameshield by overlapping upper layers over lower layers and staggering vertical joints. Overlap wall / sole plate with membrane and mark stud positions for wall fixings.